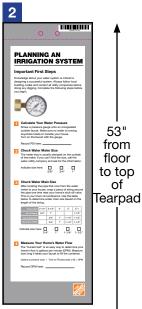

### Instructions:

- 1. Upright Beam Sign (UBS) should be zip-tied to the uprights at 54" from the floor to the bottom of the sign
- 2. Tear Pad should be zip-tied to the uprights at 53" from the floor to the top of the sign

### In Bay Signage Requirements

| Item # | Quantity | HD Article # | Sign Part # | Sign Description                                   | Hardware Requirements | How To Order |
|--------|----------|--------------|-------------|----------------------------------------------------|-----------------------|--------------|
| 1      | 1        | N/A          | D26017C-03  | Irrigation Systems UBS (6.25" x 24")               | Zip Ties              | ePOP         |
| 2      | 1        | N/A          | D26017C-01  | Planning an Irrigation System Tearpad (5.5" x 17") | Zip Ties              | ePOP         |
|        |          |              | GA002C      | 11" Black Zip Ties; 30lb                           |                       |              |