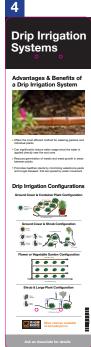

### In Bay Signage Requirements

| Item # | Quantity | HD Article # | Sign Part # | Sign Description                                       | Hardware Requirements | How To Order |
|--------|----------|--------------|-------------|--------------------------------------------------------|-----------------------|--------------|
| 3      | 1        | N/A          | D26017C-AV  | Irrigation Aisle Violator (9" x 39")                   | AV Clips              | ePOP         |
|        |          |              | GA001C      | Aisle Violator Clips                                   |                       |              |
| 4      | 1        | N/A          | D26017C-04  | Drip Irrigation Systems UBS (6.25" x 24")              | Zip Ties              | ePOP         |
| 5      | 1        | N/A          | D26017C-02  | Planning a Drip Irrigation System Tearpad (5.5" x 17") | Zip Ties              | ePOP         |
|        |          |              | GA002C      | 11" Black Zip Ties; 30lb                               |                       |              |