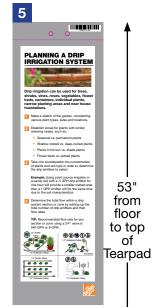

### Instructions:

- 1. Upright Beam Sign (UBS) should be zip-tied to the uprights at 54" from the floor to the bottom of the sign
- 2. Tear Pad should be zip-tied to the uprights at 53" from the floor to the top of the sign

### In Bay Signage Requirements

| Item # | Quantity | HD Article # | Sign Part # | Sign Description                                       | Hardware Requirements | How To Order |
|--------|----------|--------------|-------------|--------------------------------------------------------|-----------------------|--------------|
| 3      | 1        | N/A          | D26017C-AV  | Irrigation Aisle Violator (9" x 39")                   | AV Clips              | ePOP         |
|        |          |              | GA001C      | Aisle Violator Clips                                   |                       |              |
| 4      | 1        | N/A          | D26017C-04  | Drip Irrigation Systems UBS (6.25" x 24")              | Zip Ties              | ePOP         |
| 5      | 1        | N/A          | D26017C-02  | Planning a Drip Irrigation System Tearpad (5.5" x 17") | Zip Ties              | ePOP         |
|        |          |              | GA002C      | 11" Black Zip Ties; 30lb                               |                       |              |