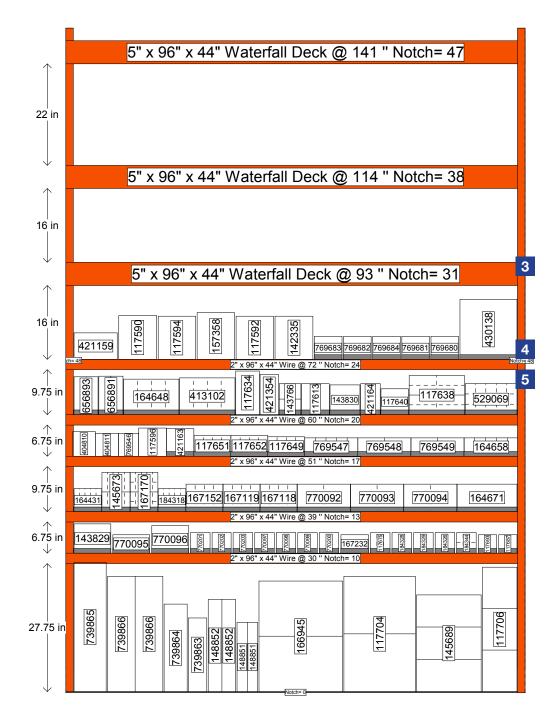

### In Bay Signage Requirements

| Item # | Quantity | HD Article # | Sign Part # | Sign Description                                   | Hardware Requirements | How To Order |
|--------|----------|--------------|-------------|----------------------------------------------------|-----------------------|--------------|
| 1      | 1        | N/A          | D26017C-03  | Irrigation Systems UBS (6.25" x 24")               | Zip Ties              | ePOP         |
| 2      | 1        | N/A          | D26017C-01  | Planning an Irrigation System Tearpad (5.5" x 17") | Zip Ties              | ePOP         |
|        |          |              | GA002C      | 11" Black Zip Ties; 30lb                           |                       |              |

### In Bay Signage Requirements

| Item # | Quantity | HD Article # | Sign Part # | Sign Description                                       | Hardware Requirements | How To Order |
|--------|----------|--------------|-------------|--------------------------------------------------------|-----------------------|--------------|
| 3      | 1        | N/A          | D26017C-AV  | Irrigation Aisle Violator (9" x 39")                   | AV Clips              | ePOP         |
|        |          |              | GA001C      | Aisle Violator Clips                                   |                       |              |
| 4      | 1        | N/A          | D26017C-04  | Drip Irrigation Systems UBS (6.25" x 24")              | Zip Ties              | ePOP         |
| 5      | 1        | N/A          | D26017C-02  | Planning a Drip Irrigation System Tearpad (5.5" x 17") | Zip Ties              | ePOP         |
|        |          |              | GA002C      | 11" Black Zip Ties; 30lb                               |                       |              |