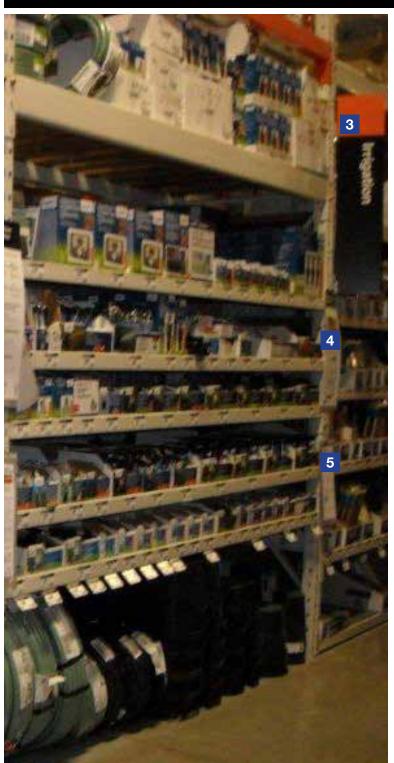

## **Sign Planogram: Irrigation Bay Name: Irrigation 2.2**

**Effective:** Jan 18, 2013 Page: 3 of 4

Irrigation

72" from floor to bottom of AV

54" from floor to bottom of UBS

### Instructions:

- Install Aisle Violator using AV clips so bottom edge is 72" above the floor
- Upright Beam Sign (UBS) should be zip-tied to the uprights at 54" from the floor to the bottom of the sign
- Tear Pad should be zip-tied to the uprights at 53" from the floor to the top of the sign

### In Bay Signage Requirements

| Item # | Quantity | HD Article # | Sign Part # | Sign Description                                       | Hardware Requirements | How To Order |
|--------|----------|--------------|-------------|--------------------------------------------------------|-----------------------|--------------|
| 3      | 1        | N/A          | D26017C-AV  | Irrigation Aisle Violator (9" x 39")                   | AV Clips              | ePOP         |
|        |          |              | GA001C      | Aisle Violator Clips                                   |                       |              |
| 4      | 1        | N/A          | D26017C-04  | Drip Irrigation Systems UBS (6.25" x 24")              | Zip Ties              | ePOP         |
| 5      | 1        | N/A          | D26017C-02  | Planning a Drip Irrigation System Tearpad (5.5" x 17") | Zip Ties              | ePOP         |
|        |          |              | GA002C      | 11" Black Zip Ties; 30lb                               |                       |              |