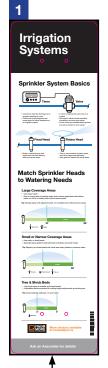

# **Sign Planogram: Irrigation Bay Name: Irrigation 2.1**

Effective: Jan 18, 2013 Page: 1 of 4

54"

from floor to bottom of UBS

### Instructions:

- 1. Upright Beam Sign (UBS) should be zip-tied to the uprights at 54" from the floor to the bottom of the sign
- 2. Tear Pad should be zip-tied to the uprights at 53" from the floor to the top of the sign

### In Bay Signage Requirements

| Item # | Quantity | HD Article # | Sign Part # | Sign Description                                   | Hardware Requirements | How To Order |
|--------|----------|--------------|-------------|----------------------------------------------------|-----------------------|--------------|
| 1      | 1        | N/A          | D26017C-03  | Irrigation Systems UBS (6.25" x 24")               | Zip Ties              | ePOP         |
| 2      | 1        | N/A          | D26017C-01  | Planning an Irrigation System Tearpad (5.5" x 17") | Zip Ties              | ePOP         |
|        |          |              | GA002C      | 11" Black Zip Ties; 30lb                           |                       |              |