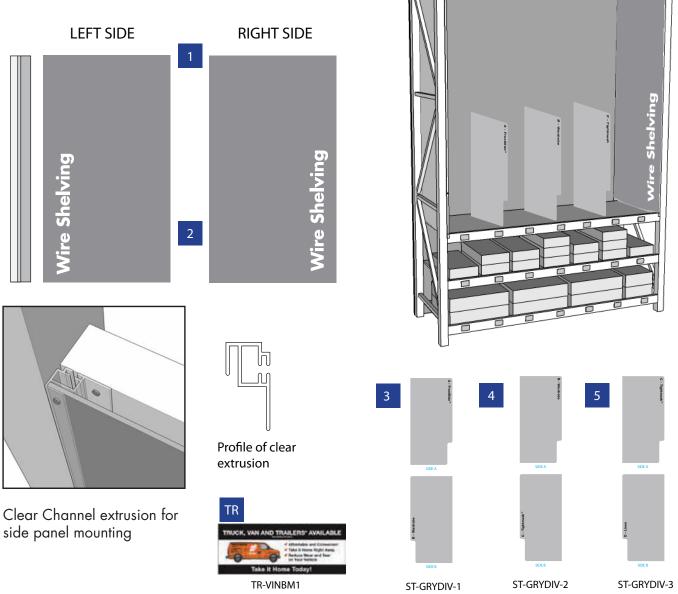

Instructions:

• [Sintra Sidepanels]

Mount (2) clear extrusions per sintra side panel. Each piece of extrusion will mount to the Z bracing in endframe using self tapping screws. Trim sintra according to bay depth and insert into clear channel extrusion as per diagram.

- [Wire Shelving vinyl] Tape the side of the decal to the grey sintra panel, flip the decal over and pull off the backer paper. Hold the edge of the premask and peel off the triangles used to line up the decal. Using a squeegee or ruler edge, glide from top to bottom of taped edge and apply decal with pressure to panel. Slowly peel off premask, ensuring the vinyl stays applied and discard.
- [Grey Dividers] Install to melamine wall by screwing through return leg into wall

## In Bay Signage Requirements

| Item # | Part #          | Description                         | Quantity | HD Article # | Hardware Requirements | How to Order |
|--------|-----------------|-------------------------------------|----------|--------------|-----------------------|--------------|
| 1      | ST-GRYSIDE48X96 | Grey sintra sidepanel 48" x 96"     | 2        |              | EXTSIDJEDGCLE96       | ePOP         |
| 2      | ST-WD-1         | White vinyl decal "Wire Shelving"   | 1        |              |                       | ePOP         |
| 3      | Divider1        | Grey Divider - Freeslide / Wardrobe | 1        |              |                       | Vendor       |
| 4      | Divider2        | Grey Divider - Wardrobe / Tightmesh | 1        |              |                       | Vendor       |
| 5      | Divider3        | Grey Divider - Tightmesh / Linen    | 1        |              |                       | Vendor       |
| TR     | TR-VINBM1       | Truck Rental - Vinyl Beam Label     | 1        |              |                       | Vendor       |